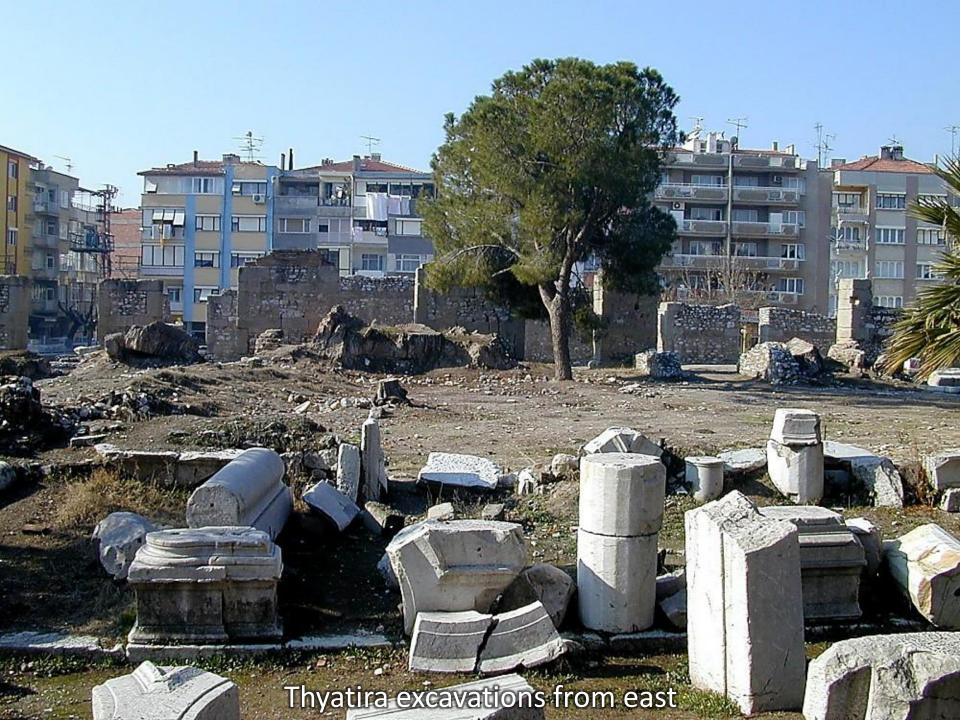

Thyatira excavations



Thyatira colonnaded road and arches

## A. The letter to the church contains the CORRESPONDENT'S TITLE

Eyes like a flame of fire; feet like fine brass

- A. The letter to the church contains the CORRESPONDENT'S TITLE
- B. The letter to the church contains Jesus' COMMENDATION

- A. The letter to the church contains the CORRESPONDENT'S TITLE
- B. The letter to the church contains Jesus' COMMENDATION
  - 1) LOVE & SERVICE
  - 2) FAITH & PATIENCE
  - 3) **GROWING IN SERVICE**

C. The letter to the church contains Jesus' CRITICISM

- C. The letter to the church contains Jesus' CRITICISM
- D. The letter to the church contains Jesus' COUNSEL

- C. The letter to the church contains Jesus' CRITICISM
- D. The letter to the church contains Jesus' COUNSEL
- E. The letter t