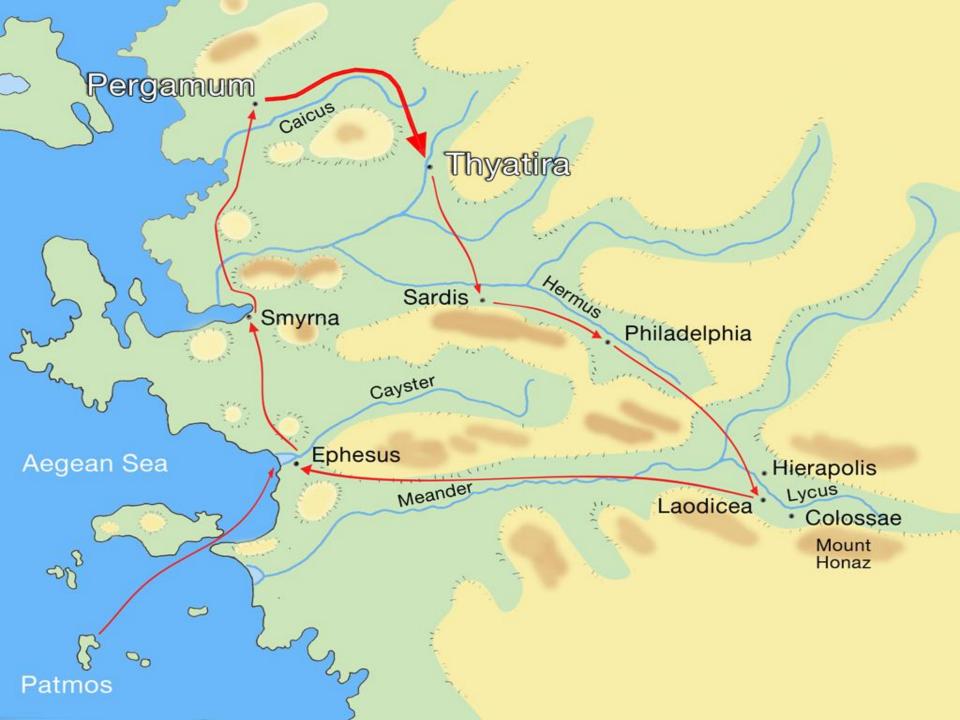

Thyatira excavations



Thyatira colonnaded road and arches

## A. The letter to the church contains the CORRESPONDENT'S TITLE

Eyes like a flame of fire; feet like fine brass

- A. The letter to the church contains the CORRESPONDENT'S TITLE
- B. The letter to the church contains Jesus' COMMENDATION

- A. The letter to the church contains the CORRESPONDENT'S TITLE
- B. The letter to the church contains Jesus' COMMENDATION
  - 1) LOVE & SERVICE
  - 2) FAITH & PATIENCE
  - 3) **GROWING IN SERVICE**

C. The letter to the church contains Jesus' CRITICISM

- C. The letter to the church contains Jesus' CRITICISM
- D. The letter to the church contains Jesus' COUNSEL

- C. The letter to the church contains Jesus' CRITICISM
- D. The letter to the church contains Jesus' COUNSEL
- E. The lett