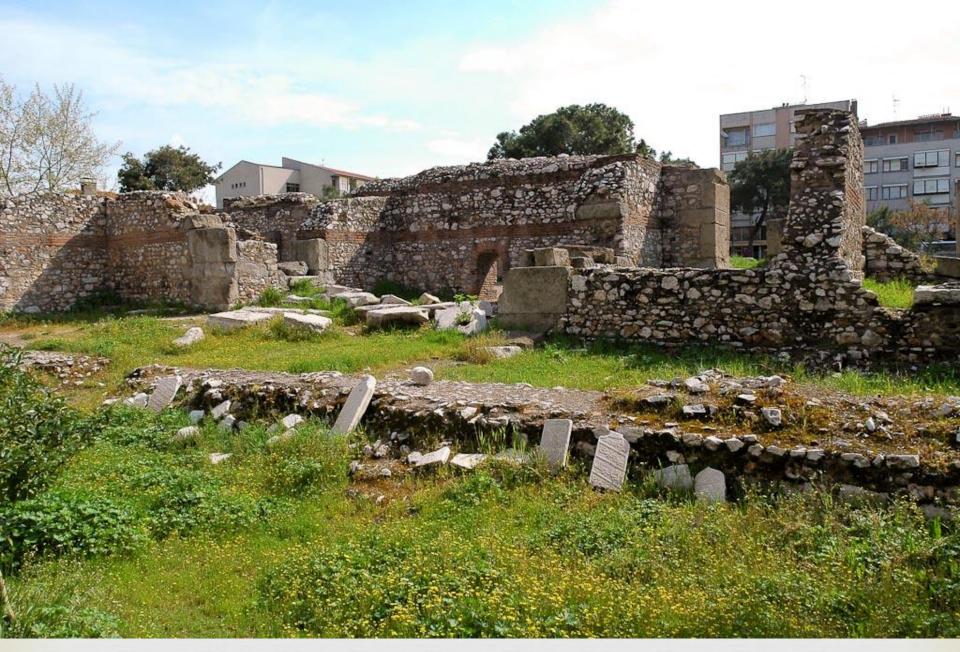

Thyatira excavations



Thyatira colonnaded road and arches

## A. The letter to the church contains the CORRESPONDENT'S TITLE

Eyes like a flame of fire; feet like fine brass

- A. The letter to the church contains the CORRESPONDENT'S TITLE
- B. The letter to the church contains Jesus' COMMENDATION

- A. The letter to the church contains the CORRESPONDENT'S TITLE
- B. The letter to the church contains Jesus' COMMENDATION
  - 1) LOVE & SERVICE
  - 2) FAITH & PATIENCE
  - 3) **GROWING IN SERVICE**

C. The letter to the church contains Jesus' CRITICISM

- C. The letter to the church contains Jesus' CRITICISM
- D. The letter to the church contains Jesus' COUNSEL

- C. The letter to the church contains Jesus' CRITICISM
- D. The letter to the church contains Jesus' COUNSEL
- E. The letter to