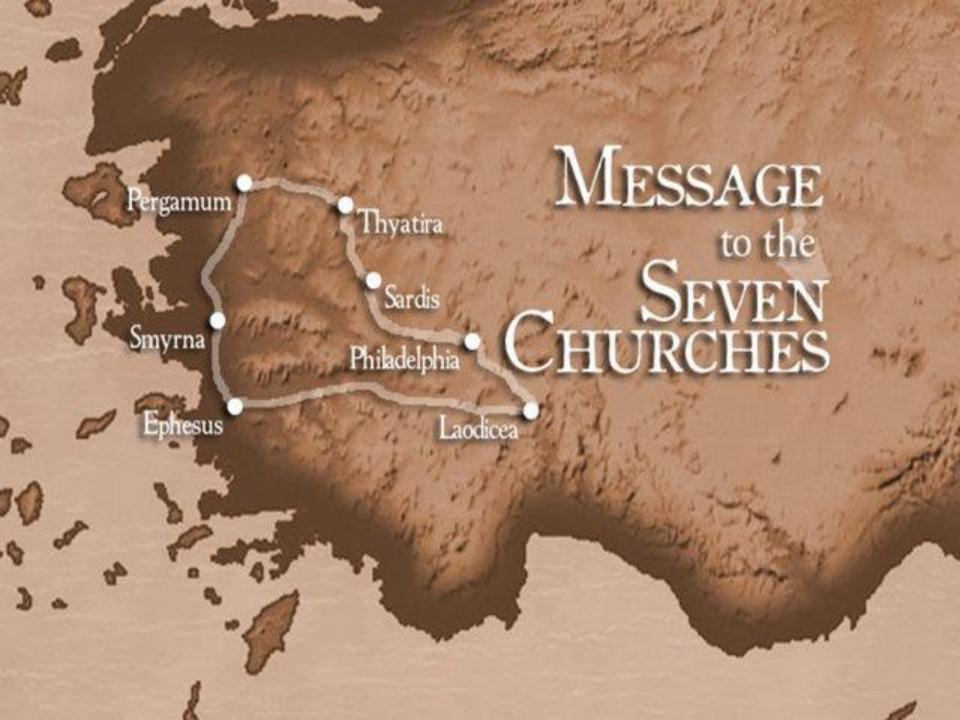

Thyatira excavations



Thyatira colonnaded road and arches

## A. The letter to the church contains the CORRESPONDENT'S TITLE

Eyes like a flame of fire; feet like fine brass

- A. The letter to the church contains the CORRESPONDENT'S TITLE
- B. The letter to the church contains Jesus' COMMENDATION

- A. The letter to the church contains the CORRESPONDENT'S TITLE
- B. The letter to the church contains Jesus' COMMENDATION
  - 1) LOVE & SERVICE
  - 2) FAITH & PATIENCE
  - 3) **GROWING IN SERVICE**

C. The letter to the church contains Jesus' CRITICISM

- C. The letter to the church contains Jesus' CRITICISM
- D. The letter to the church contains Jesus' COUNSEL

- C. The letter to the church contains Jesus' CRITICISM
- D. The letter to the church contains Jesus' COUNSEL
- E. The le