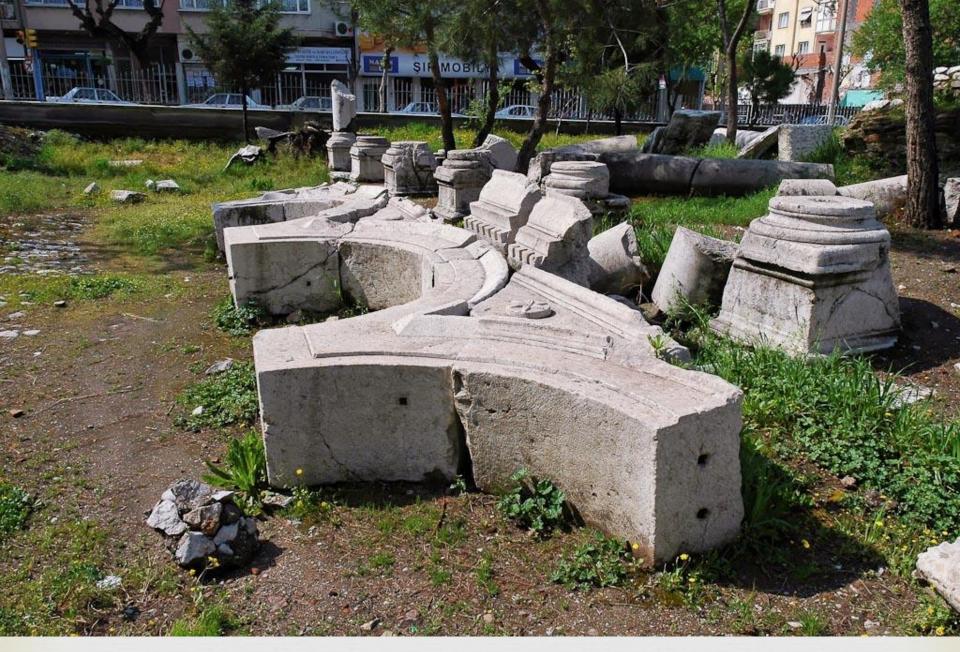

Thyatira excavations



Thyatira colonnaded road and arches

## A. The letter to the church contains the CORRESPONDENT'S TITLE

Eyes like a flame of fire; feet like fine brass

- A. The letter to the church contains the CORRESPONDENT'S TITLE
- B. The letter to the church contains Jesus' COMMENDATION

- A. The letter to the church contains the CORRESPONDENT'S TITLE
- B. The letter to the church contains Jesus' COMMENDATION
  - 1) LOVE & SERVICE
  - 2) FAITH & PATIENCE
  - 3) **GROWING IN SERVICE**

C. The letter to the church contains Jesus' CRITICISM

- C. The letter to the church contains Jesus' CRITICISM
- D. The letter to the church contains Jesus' COUNSEL

- C. The letter to the church contains Jesus' CRITICISM
- D. The letter to the church contains Jesus' COUNSEL
- E. The letter to the church contains Jesu