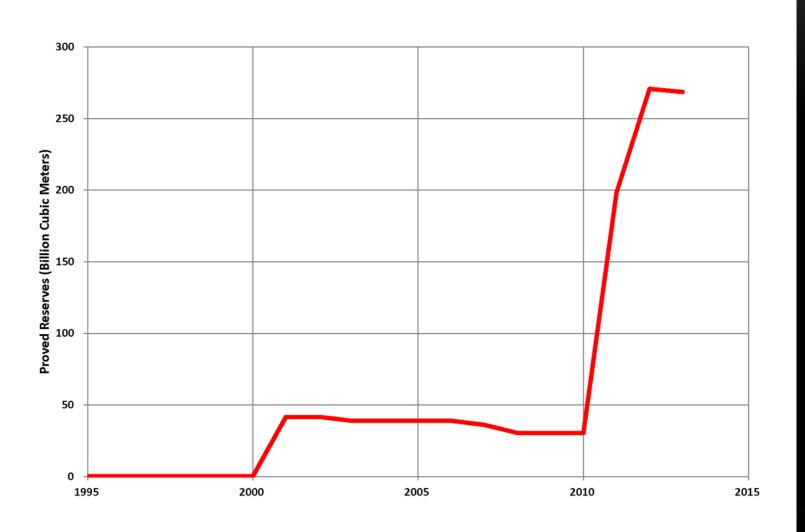

#### NATURAL GAS RESERVES RECENTLY DISCOVERED IN ISRAEL- 39 TRILLION CUBIC FEET!

| Field     | Discovered | Production        | Estimated size              |
|-----------|------------|-------------------|-----------------------------|
| Noa North | 1999       | 2012              | 50 billion cubic feet       |
| Mari-B    | 2000       | 2004              | 1 trillion cubic feet       |
| Tamar     | 2009       | 2013              | 10.8 trillion cubic feet    |
| Dalit     | 2009       | Not in production | 700 billion cubic feet      |
| Leviathan | 2010       | Not in production | 22 trillion cubic feet      |
| Dolphin   | 2011       | Not in production | 81.3 billion cubic feet     |
| Tanin     | 2012       | Not in production | 1.2–1.3 trillion cubic feet |
| Karish    | 2013       | Not in production | 2.3–3.6 trillion cubic feet |

#### PROVED NATURAL GAS RESERVES IN ISRAEL